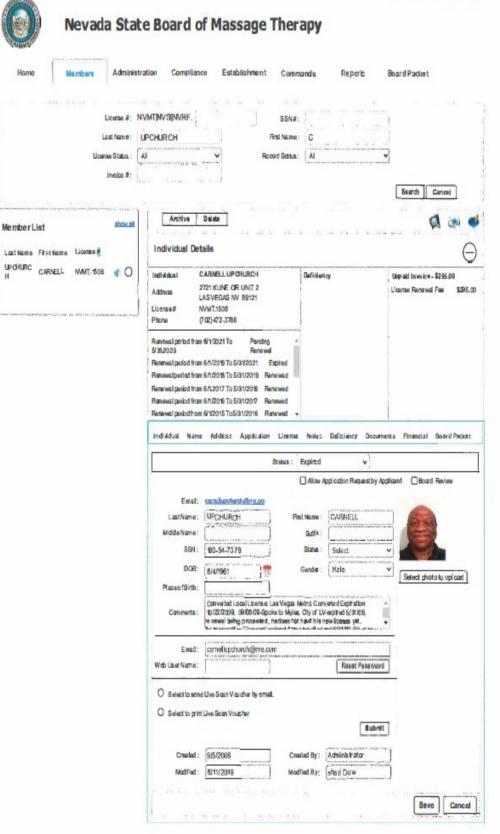

1

Thank you Laureen Shinsky 9518055397

9/27/19- Called LVM. 10/11/19- Called LVM

Governor Steve Sisolak

Executive Director Sandra Anderson

Carnell Upchurch 2721 Kline Cir. Unit 2 Las Vegas, NV 89121

Re: Complaint No. NVMT-C-1957

Governor Steve Sisolok

Executive Director Sandra Anderson

May 25, 2021

Carnell Upchurch 2721 Kline Cir. Unit 2 Las Vegas, NV 89121

Re: Complaint No. NVMT-C-1957

Dear Mr. Upchurch:

We have attempted to contact you regarding a complaint of inappropriate touch during a massage you performed. In order to conduct a proper investigation, we need to speak with you as soon as possible. If you decline to participate in our investigation, we will present the information we have to the Board and they will make a determination regarding your license.